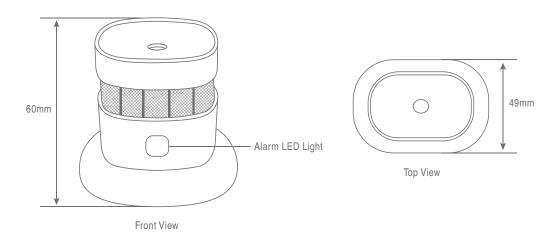

### **Products Parameters**

| Gross weight: 0.091KG             |                                                                                             |
|-----------------------------------|---------------------------------------------------------------------------------------------|
| Product material: ABS             |                                                                                             |
| Rated voltage: 3V                 |                                                                                             |
| Rated power: <1.5W                |                                                                                             |
| Power supply: Lithium battery     |                                                                                             |
| Whether it contains a battery: No |                                                                                             |
|                                   | Product material: ABS  Rated voltage: 3V  Rated power: <1.5W  Power supply: Lithium battery |