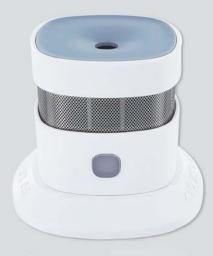

#### **Photoelectric Sensor Smoke Alarm**

 All-day detection ensures constant protection for your family members.

Remote Smoke Alarm

Historical Record Search

APP
Remote Control

Low Power Reminder

\* Smart Gateway is required