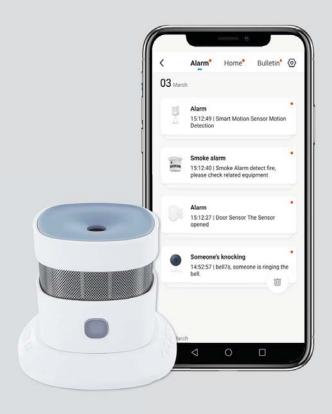

# Remote Alert to Aware of Home Dangers Timely

- To aware home happening whenever stay at home or traveling.
- Smart Ai Smoke Detector will linked with Smart Gateway & send immediate alert notification to APP
- Able to receive the notification timely & take action wherever you are