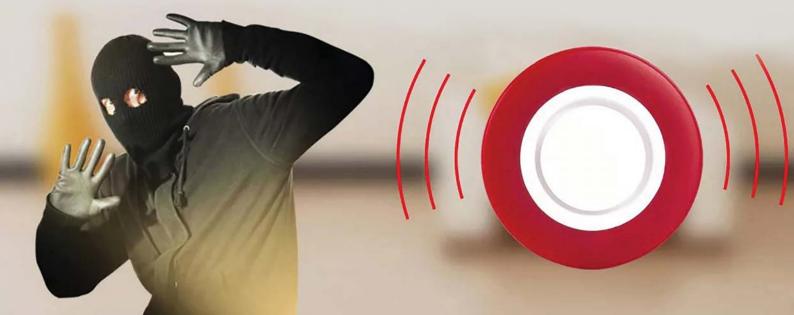

### Super High Siren + Explosion-Flashing Strobe

- High decibel sounder, sound and flash alarm on the spot, great deterrent!
- Sound alarm up to 95dB
- High decibel sound alarm, scared theft away, when incident happens at home.