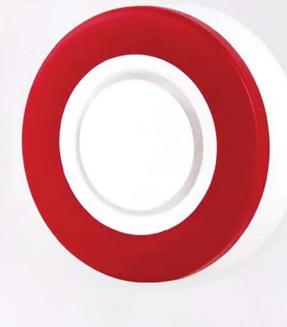

### Super High Siren + Explosion-Flashing Strobe

- High decibel sounder, sound and flash alarm on the spot, great deterrent!
- Sound alarm up to 95dB
- High decibel sound alarm, scared theft away, when incident happens at home.