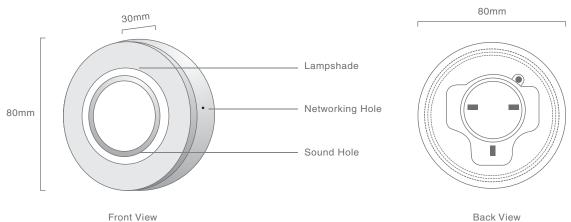

#### **Products Parameters**

Back View

| Product name: S2U - Smart Alarm (Siren) | Communication method:Zigbee       |
|-----------------------------------------|-----------------------------------|
| Brand: SmartHome2U                      | Product materials: ABS            |
| Product size: 80*80*30mm                | Whether it contains a battery: No |
| Working voltage: 100-240V               | Communication method: Zigbee      |
| Power supply mode: AC                   |                                   |