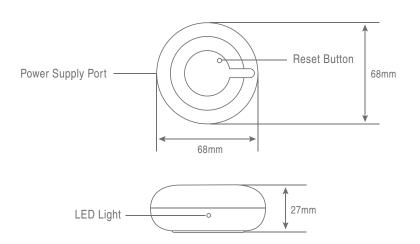

## **Products Parameters**

| Product name: S2U - Smart IR Controller            | Affordability humidity: < & = 85%RH         |
|----------------------------------------------------|---------------------------------------------|
| Product dimensions: 68*68*27mm                     | Network: Wi-Fi 2.4GHz                       |
| Net weight: 0.063KG                                | Supporting APP: Android 4.0/iOS 8.0 & above |
| Power supply: DV 5V/1A (Micro USB2.0)              |                                             |
| Affordability temperature: -10 to 50degree celcius |                                             |