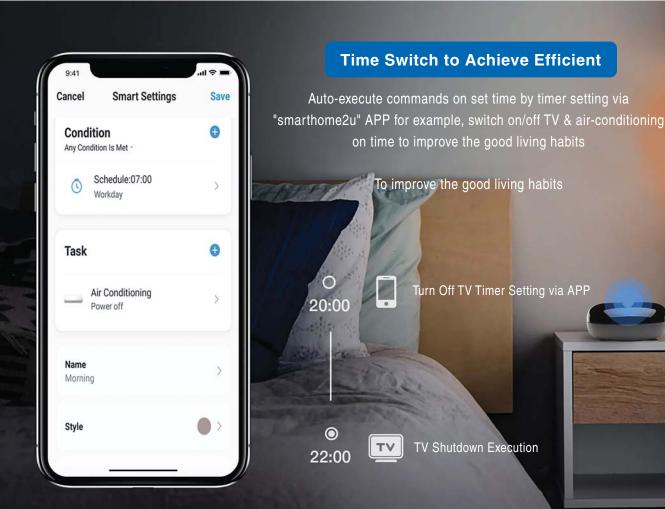

Smart Ai Speaker Intergration APP Remote Control

Time Switch

360° Omni-Directional Infrared