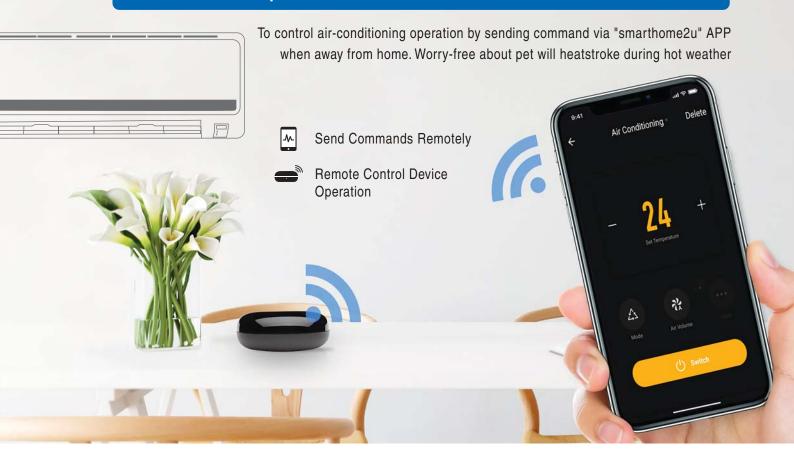

Smart Ai Speaker Intergration APP Remote Control

Time Switch

360° Omni-Directional Infrared





## **Transform Smartphone to Remote Control & No More Distance Problem**



## **Products Parameters**



| Product name: S2U - Smart IR Controller            | Affordability humidity: < & = 85%RH         |
|----------------------------------------------------|---------------------------------------------|
| Product dimensions: 68*68*27mm                     | Network: Wi-Fi 2.4GHz                       |
| Net weight: 0.063KG                                | Supporting APP: Android 4.0/iOS 8.0 & above |
| Power supply: DV 5V/1A (Micro USB2.0)              |                                             |
| Affordability temperature: -10 to 50degree celcius |                                             |