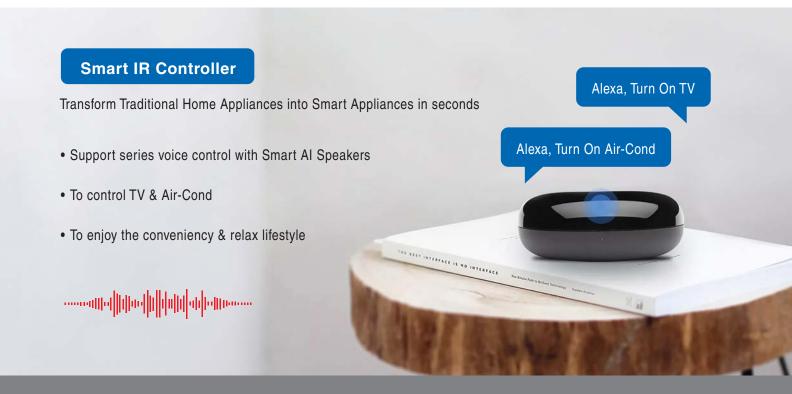

Smart Ai Speaker Intergration APP Remote Control

Time Switch

360° Omni-Directional Infrared