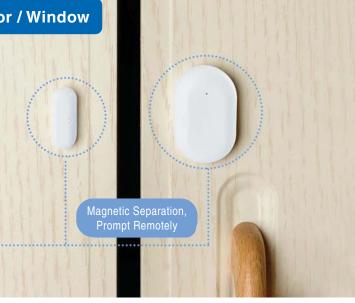

## Real-Time Monitoring on Every Activities of Door / Window

- · Attach the sensor to the door /window/drawer, etc.
- Able to know remotely on their activities & conditions
- Check via the APP if uncertain whether the door and window conditions after left home

## Mini Device & Ready to Use

Paste installation and keep original structures & outlooks of the home Flexible placement at doors, windows, drawers, etc.

Drawer