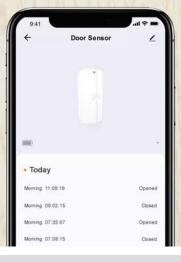

## Real-Time Monitoring on Every Activities of Door / Window

- · Attach the sensor to the door /window/drawer, etc.
- Able to know remotely on their activities & conditions
- Check via the APP if uncertain whether the door and window conditions after left home