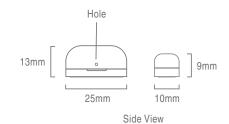

#### **Products Parameters**

Front View

Product name: S2U - Smart Door/Window Sensor Battery type: CR2032

Product size: 40\*25\*13mm Affordability temperature: -20 degree celcius until 60 degree celcius

Net weight: 165g Affordability humidity: <95%RH (non-condensing)