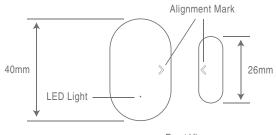

#### **Products Parameters**

Front View

Product name: S2U - Smart Door/Window Sensor Battery type: CR2032

Product size: 40\*25\*13mm Affordability temperature: -20 degree celcius until 60 degree celcius

Net weight: 165g Affordability humidity: <95%RH (non-condensing)